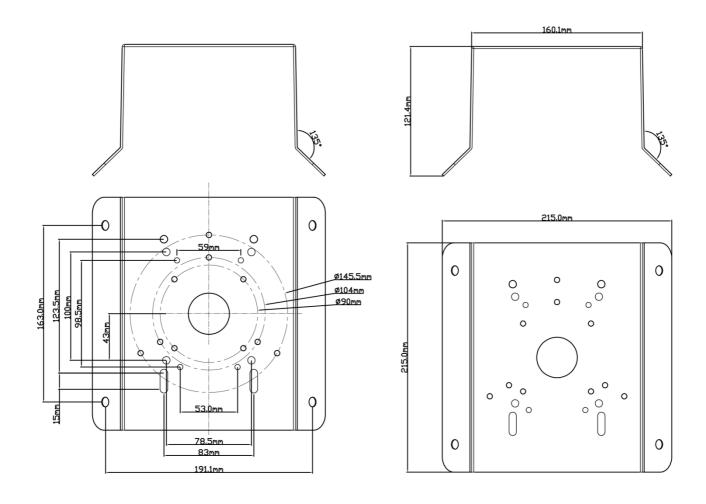

# **VT-CNM5 Security Camera Corner Mount**

Dimensions

### Specifications

| Model                   | VT-CNM5                                                                                                |
|-------------------------|--------------------------------------------------------------------------------------------------------|
| Material                | SPCC Steel                                                                                             |
| Color                   | White                                                                                                  |
| Min. Packaging Quantity | 6                                                                                                      |
| Package Size            | 458x403x254mm                                                                                          |
| Dimension               | 215x121.4x215mm                                                                                        |
| Net Weight              | 2050g                                                                                                  |
| Load Bearing            | The wall must be strong enough to withstand at least 3 times the weight of the camera and the bracket. |
| Working Temperature     | -40°C~+60°C(-40°F~+140°F)                                                                              |
| Working Humidity        | 10% ~ 90%                                                                                              |